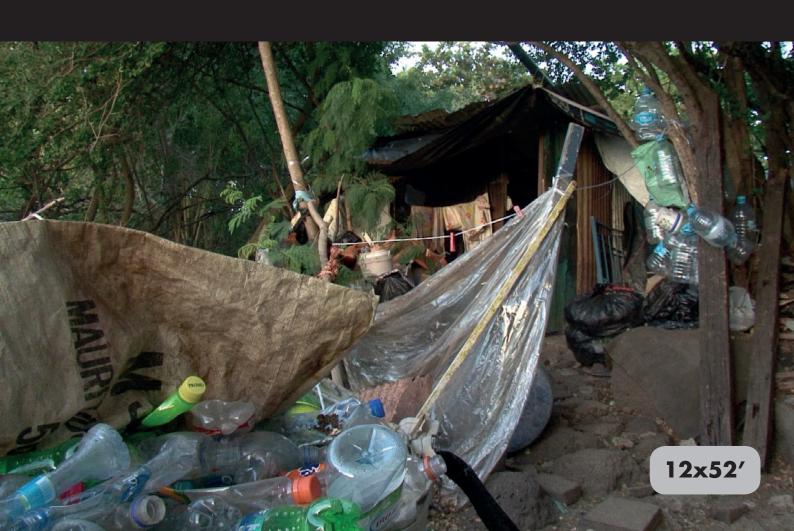

## POSTCARD PERFECT ?

The Dominican Republic, Tahiti, Mauritius. With their stunning beaches, their lagoons, their crystal clear waters, and their lush vegetation, these are the places of dreams. Behind this idyllic tourist's postcard lies another reality: prostitution, drug trafficking, extreme poverty, and violence. Postcard Perfect takes you on a journey to the other side of paradise.