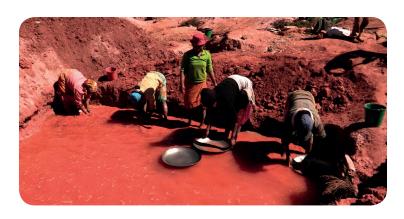

## POSTCARD PERFECT ?

The Dominican Republic, Tahiti, Mauritius. With their stunning beaches, their lagoons, their crystal clear waters, and their lush vegetation, these are the places of dreams. Behind this idyllic tourist's postcard lies another reality: prostitution, drug trafficking, extreme poverty, and violence. Postcard Perfect takes you on a journey to the other side of paradise.